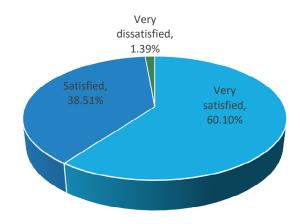

# How satisfied are you with the overall service you have received from the West Midlands Pension Fund?