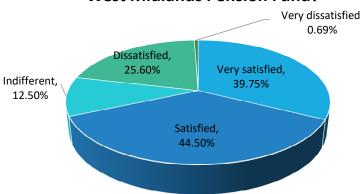

# How satisfied are you with the overall service you have received from the West Midlands Pension Fund?