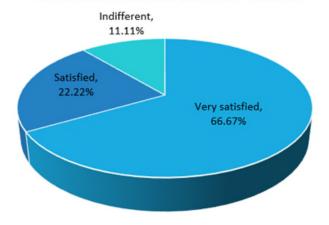

# How satisfied are you with the overall service you have received from the West Midlands Pension Fund?

#### How satisfied are you with your most recent interaction with the WMPF?