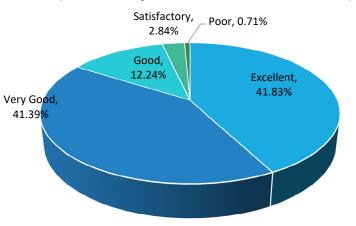

## Overall, how would you rate the personal consultation (was it easy to follow and understand)?

### How would you rate the officers general knowledge and skills?