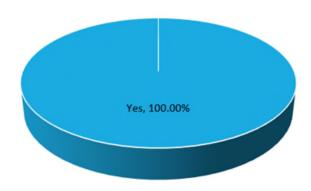

#### Member Services individual consultation Feedback

January - March 2022

## Overall, how would you rate the personal consultation (was it easy to follow and understand)?



### How would you rate the officers general knowledge and skills?



#### Would you recommend a colleague to attend this type of event?



#### What are you going to do following this personal consultation?



#### How satisfied are you with the overall service you have recievd from the West



#### How satisfied are you with your most recent interaction with the WMPF?





#### Member Services Webinar Feedback January – March 2022

#### Overall, how would you rate the webinar (was it easy to follow and understand)?



### How would you rate the presenters general knowledge and presentation



#### Would you recommend a colleague to attend this type of event?



#### What are you going to do following this webinar?



# How satisfied are you with the overall service you have received from the West Midlands Pension Fund?



#### How satisfied are you with your most recent interaction with the WMPF?