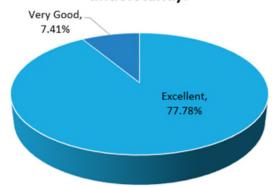

## Overall, how would you rate the personal consultation (was it easy to follow and understand)?