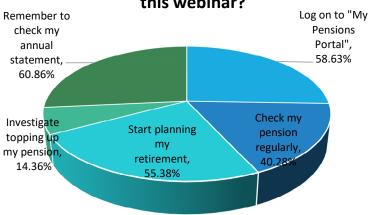

rate the personal consultation (was it easy to follow and understand)?



### How would you rate the officers general knowledge and skills?



#### Would you recommend a colleague to attend this type of event?



#### What are you going to do following this personal consultation?



#### How satisfied are you with the overall service you have recievd from the West



#### How satisfied are you with your most recent interaction with the WMPF?





#### Member Services Webinar Feedback January – March 2022

#### Overall, how would you rate the webinar (was it easy to follow and understand)?



### How would you rate the presenters general knowledge and presentation



#### Would you recommend a colleague to attend this type of event?



#### What are you going to do following this webinar?



# How satisfied are you with the overall service you have received from the West Midlands Pension Fund?



#### How satisfied are you with your most recent interaction with the WMPF?