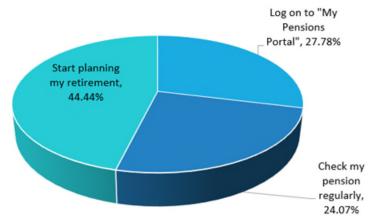

#### Member Services individual consultation Feedback

January - March 2022

## Overall, how would you rate the personal consultation (was it easy to follow and understand)?



### How would you rate the officers general knowledge and skills?



#### Would you recommend a colleague to attend this type of event?



#### What are you going to do following this personal consultation?



#### How satisfied are you with the overall service you have recievd from the West



#### How satisfied are you with your most recent interaction with the WMPF?





#### Member Services Webinar Feedback January – March 2022

#### Overall, how would you rate the webinar (was it easy to follow and understand)?



### How would you rate the presenters general knowledge and presentation



#### Would you recommend a colleague to attend this type of event?



#### What are you going to do following this webinar?



# How satisfied are you with the overall service you have received from the West Midlands Pension Fund?



#### How satisfied are you with your most recent interaction with the WMPF?