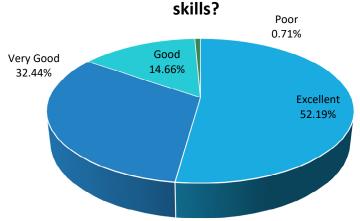

#### Member Services individual consultation Feedback

January - March 2022

## Overall, how would you rate the personal consultation (was it easy to follow and understand)?



### How would you rate the officers general knowledge and skills?



#### Would you recommend a colleague to attend this type of event?



#### What are you going to do following this personal consultation?



#### How satisfied are you with the overall service you have recievd from the West



#### How satisfied are you with your most recent interaction with the WMPF?





#### Member Services Webinar Feedback January – March 2022

#### Overall, how would you rate the webinar (was it easy to follow and understand)?



### How would you rate the presenters general knowledge and presentation



#### Would you recommend a colleague to attend this type of event?



#### What are you going to do following this webinar?



# How satisfied are you with the overall service you have received from the West Midlands Pension Fund?



#### How satisfied are you with your most recent interaction with the WMPF?