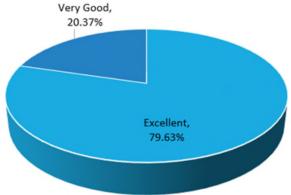

#### Member Services individual consultation Feedback

January - March 2022

## Overall, how would you rate the personal consultation (was it easy to follow and understand)?



### How would you rate the officers general knowledge and skills?



#### Would you recommend a colleague to attend this type of event?



#### What are you going to do following this personal consultation?



#### How satisfied are you with the overall service you have recievd from the West



#### How satisfied are you with your most recent interaction with the WMPF?





#### Member Services Webinar Feedback January – March 2022

#### Overall, how would you rate the webinar (was it easy to follow and understand)?



### How would you rate the presenters general knowledge and presentation



#### Would you recommend a colleague to attend this type of event?



#### What are you going to do following this webinar?



# How satisfied are you with the overall service you have received from the West Midlands Pension Fund?



#### How satisfied are you with