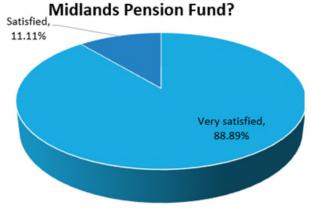

#### How satisfied are you with the overall service you have recievd from the West

#### How satisfied are you with your most recent interaction with the WMPF?